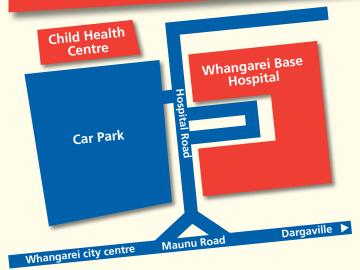

# Where are we in Whangarei?

# Kei hea nei matou i Whangarei?

**CHILD HEALTH CENTRE HOURS:** The centre is open 8am to 4.30pm

Monday to Friday.

#### **CONTACT DETAILS:**

Child Health Centre Private Bag 9742 Whangarei 0148

PH: 09-4304101 ext 8030 (reception) FAX: 09-4304130

NORTHLAND DISTRICT HEALTH BOARD Te Poari Hauora À Rohe O Te Tai Tokerau