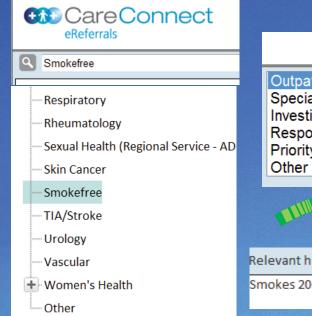

#### Making a local face to face referral via Care Connect:

The purpose of Care Connect is to provide wider access to Smokefree services including local face to face support

### Making a referral is simple (diagram below):

Refer to the relevant region and we will triage the patient into receiving the appropriate support