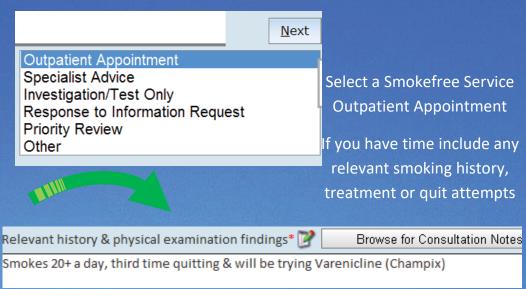

### Making a referral is simple (diagram below):

Refer to the relevant region and we will triage the patient into receiving the appropriate support

## Follow Up:

Once received, the team will contact your patient within 3 working days to offer the range of support options, based on their needs and wishes. We will feedback on the outcome of clients who consent, engage and have set a quit date. We may also be in touch should we need additional contact details.