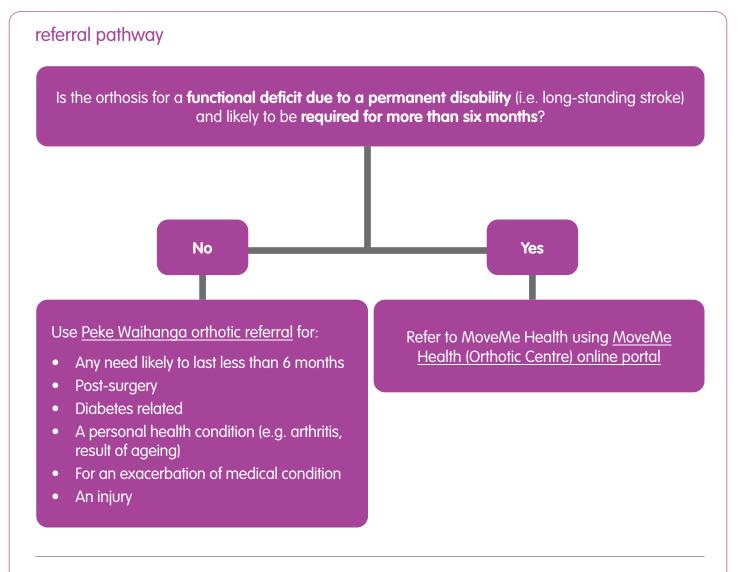

#### Note:

The majority of orthotic patients in the hospitals would be defined as **personal health patients** and therefore would require Peke Waihanga referral for orthotics.

If in the uncommon situation that **disability support services** orthotics are required as an inpatient, the patient should be referred to MoveMe Health via their online portal for an outpatient appointment.