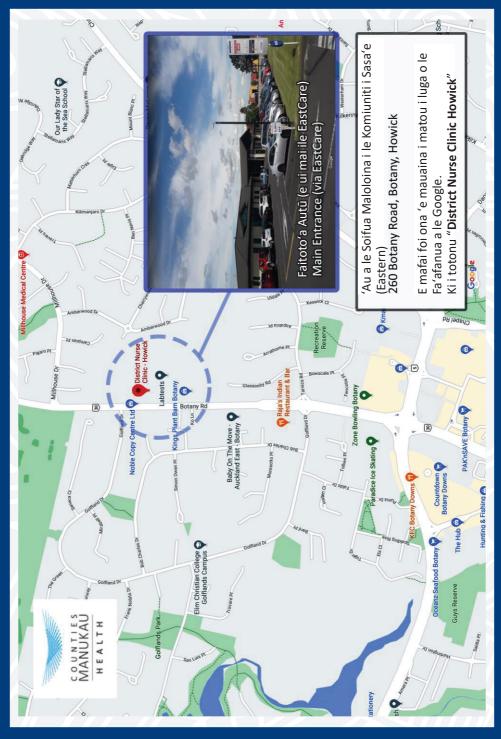

# 'Au a le Soifua Maloloina i le Komiuniti i Sasa'e (Eastern) 09 270 4758

Auaunaga a le Soifua Maloloina a le Komiuniti Samoan

| 'Au a le Soifua Maloloina i le Komiuniti i Sasa'e (Eastern) |                                                                                                                                                                                                                                                                                                                                  |
|-------------------------------------------------------------|----------------------------------------------------------------------------------------------------------------------------------------------------------------------------------------------------------------------------------------------------------------------------------------------------------------------------------|
| Tuātusi:                                                    | Ulufale mo Tagata Gasegase e ui atu i le falemai o Botany Super<br>Clinic, 260 Botany Road, Botany, Auckland 2013                                                                                                                                                                                                                |
| Telefoni:                                                   | 09 270 4758 (Tali telefoni i le manava o galuega)<br>Mo faalavelave faafuasei e vili le Taavale a le falemai – Telefoni 111                                                                                                                                                                                                      |
| ltulā:                                                      | Aso Gafua – Aso Faraile; 8.00am – 4.30pm<br>Aso Toonai – Aso Sa; e na o le auaunaga fa'atausisoifua 8.00am – 4.30pm<br>Afiafi, faaiuga o le vaiaso ma aso malolo e to'alaiti ai le numera o le<br>'aufaigaluega. Itula ile manava o galuega: Faafesootai lau fomai faaleaiga<br>poo se falemai e matala ile taimi maea o galuega |
| Falemai laīti<br>a Tausisoifua<br>Faaitumalo                | E na o le taimi faatulagaina lava<br>O taimi faatulagaina mo tagata gasegase uma e faia lea i le falemai<br>a Botany Super Clinic.                                                                                                                                                                                               |