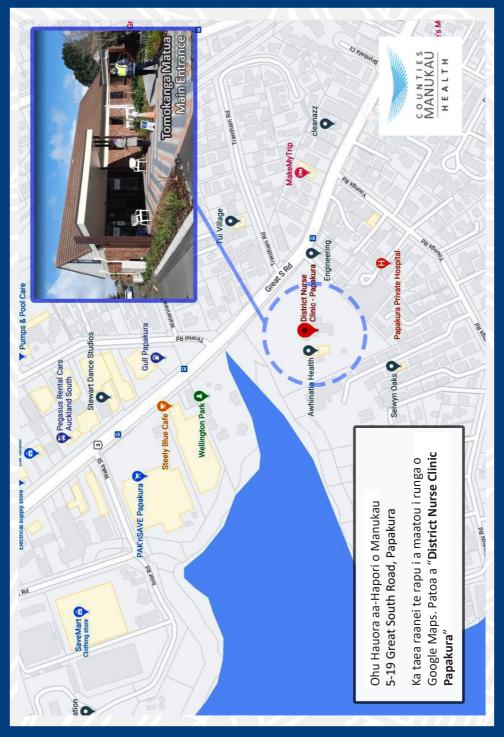

# 09 295 1250

Hauora Taiwhanga aa-iwi Maaori

| Ohu Hauora aa-Hapori o Manukau |                                                                                                                                                                                                                                                       |
|--------------------------------|-------------------------------------------------------------------------------------------------------------------------------------------------------------------------------------------------------------------------------------------------------|
| Waahitau:                      | 5-19 Great South Road, Papakura                                                                                                                                                                                                                       |
| Waea:                          | 09 295 1250 (Waea whakautu i ngaa poo)<br>Waea Kawe: 021 418 382<br>I ngaa ohotata, waeahia atu te Waka Tuuroro – Waea ki 111                                                                                                                         |
| Haaora:                        | Raahina – Raamere; 8.00am – 4.30pm<br>Raahoroi – Raatapu; Neehi anake 8.00am – 4.30pm<br>Ngaa poo, raa whakataa me ngaa raa whakangaa tuumatanui he<br>iti ake ngaa kaimahi. I ngaa Poo: Whakapaa atu ki too taakuta, too<br>whare hauora poo raanei. |
| Whare Haumanu<br>Neehi aa-Rohe | He roa ake aa maatou haaora tuwhera i ngaa Raatuu me ngaa<br>Raapare 7am ki te 7pm (i runga anoo i te hiahia).<br>Ka whakaritea teetahi waa toronga maau.                                                                                             |