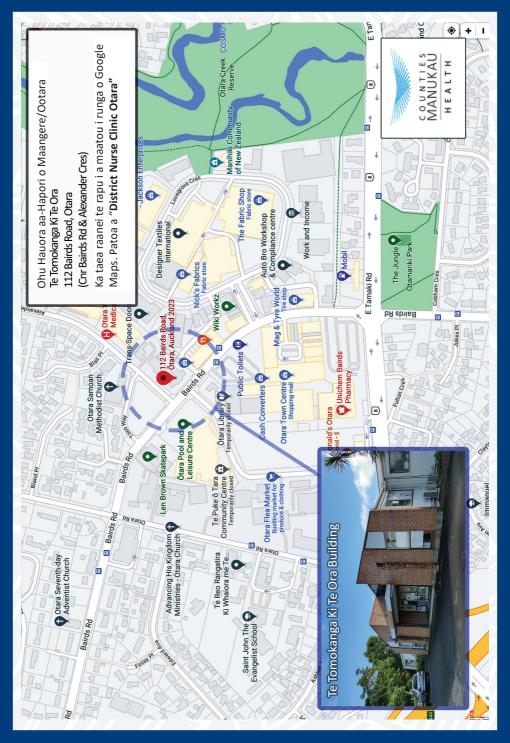

# NAU MAI KI TE

Ohu Hauora aa-Hapori o Maangere/Ootara (Ootara, Papatoetoe, Maangere me Maangere Piriti)

09 270 4730 me te 09 277 3490

Hauora Taiwhanga aa-iwi Maaori

| Ohu Hauora aa-Hapori o Maangere/Ootara                                              |                                                                                                                                                                                         |  |
|-------------------------------------------------------------------------------------|-----------------------------------------------------------------------------------------------------------------------------------------------------------------------------------------|--|
| E rua ngaa waahi - Maangere me Ootara - Ko te whare haumanu ka torohia e koe kei te |                                                                                                                                                                                         |  |
| aahua o too whiringa, aa, meenaa e waatea ana te ratonga.                           |                                                                                                                                                                                         |  |
| Waahitau:                                                                           | Whare HaumanuMangere Community Health Centre, Level 1,o Maangere:10 Waddon Place, MangereWhare HaumanuTe Tomokanga Ki Te Ora, 112 Bairds Road,o Ootara:(Cnr Bairds Rd & Alexander Cres) |  |
| Waea:                                                                               | Whare Haumanu o Maangere:09 270 4730Whare Haumanu o Ootara:09 277 3490I ngaa ohotata, waeahia atu te Waka Tuuroro – Waea ki 111                                                         |  |
| Haaora:                                                                             | Ka rerekee pea ngaa haaora whare haumanu kei te aahua o te whare e torohia ana<br>e koe. I ngaa Poo: Whakapaa atu ki too taakuta, too whare hauora poo raanei.                          |  |
| Whare<br>Haumanu<br>Neehi<br>aa-Rohe                                                | Ka tuwhera te whare haumanu ahiahi tae noa ki te 7pm Raahina ki te<br>Raamere. Ka whakaritea teetahi waa toronga maau.                                                                  |  |