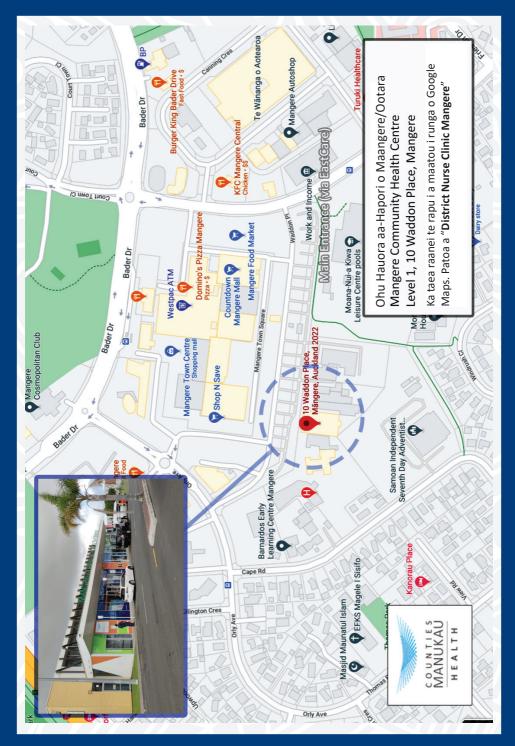

# NAU MAI KI TE

Ohu Hauora aa-Hapori o Maangere/Ootara (Ootara, Papatoetoe, Maangere me Maangere Piriti)

09 270 4730 me te 09 277 3490

Hauora Taiwhanga aa-iwi Maaori

| Ohu Hauora aa-Hapori o Maangere/Ootara                                              |                                                                                                                                                                                         |  |
|-------------------------------------------------------------------------------------|-----------------------------------------------------------------------------------------------------------------------------------------------------------------------------------------|--|
| E rua ngaa waahi - Maangere me Ootara - Ko te whare haumanu ka torohia e koe kei te |                                                                                                                                                                                         |  |
| aahua o too whiringa, aa, meenaa e waatea ana te ratonga.                           |                                                                                                                                                                                         |  |
| Waahitau:                                                                           | Whare HaumanuMangere Community Health Centre, Level 1,o Maangere:10 Waddon Place, MangereWhare HaumanuTe Tomokanga Ki Te Ora, 112 Bairds Road,o Ootara:(Cnr Bairds Rd & Alexander Cres) |  |
| Waea:                                                                               | Whare Haumanu o Maangere:09 270 4730Whare Haumanu o Ootara:09 277 3490I ngaa ohotata, waeahia atu te Waka Tuuroro – Waea ki 111                                                         |  |
| Haaora:                                                                             | Ka rerekee pea ngaa haaora whare haumanu kei te aahua o te whare e torohia ana<br>e koe. I ngaa Poo: Whakapaa atu ki too taakuta, too whare hauora poo raanei.                          |  |
| Whare<br>Haumanu<br>Neehi<br>aa-Rohe                                                | Ka tuwhera te whare haumanu ahiahi tae noa ki te 7pm Raahina ki te<br>Raamere. Ka whakaritea teetahi waa toronga maau.                                                                  |  |