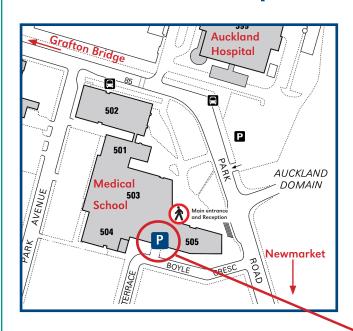

## Where are we?

The Centre for Advanced MRI is located in the basement of Building 505 85 Park Road Grafton, Auckland

If you are driving we have parking spaces in our underground carpark, accessed from Boyle Crescent.

For patients who are not driving you can enter via the main entrance of the Faculty of Medical and Health Sciences and reception staff will assist with directions to the Centre.