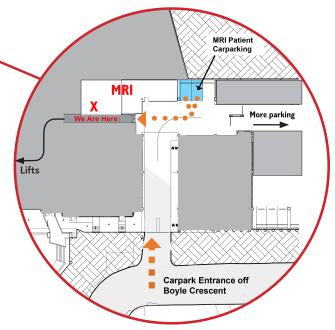

## Where are we?

The Centre for Advanced MRI is located in the basement of Building 505 85 Park Road Grafton, Auckland

If you are driving we have parking spaces in our underground carpark, accessed from Boyle Crescent.

Go down the drive and you will see our parking spaces ahead. If these are full there are further car parks available. Please continue through to barriers, press the button to talk to reception and they will let you through.