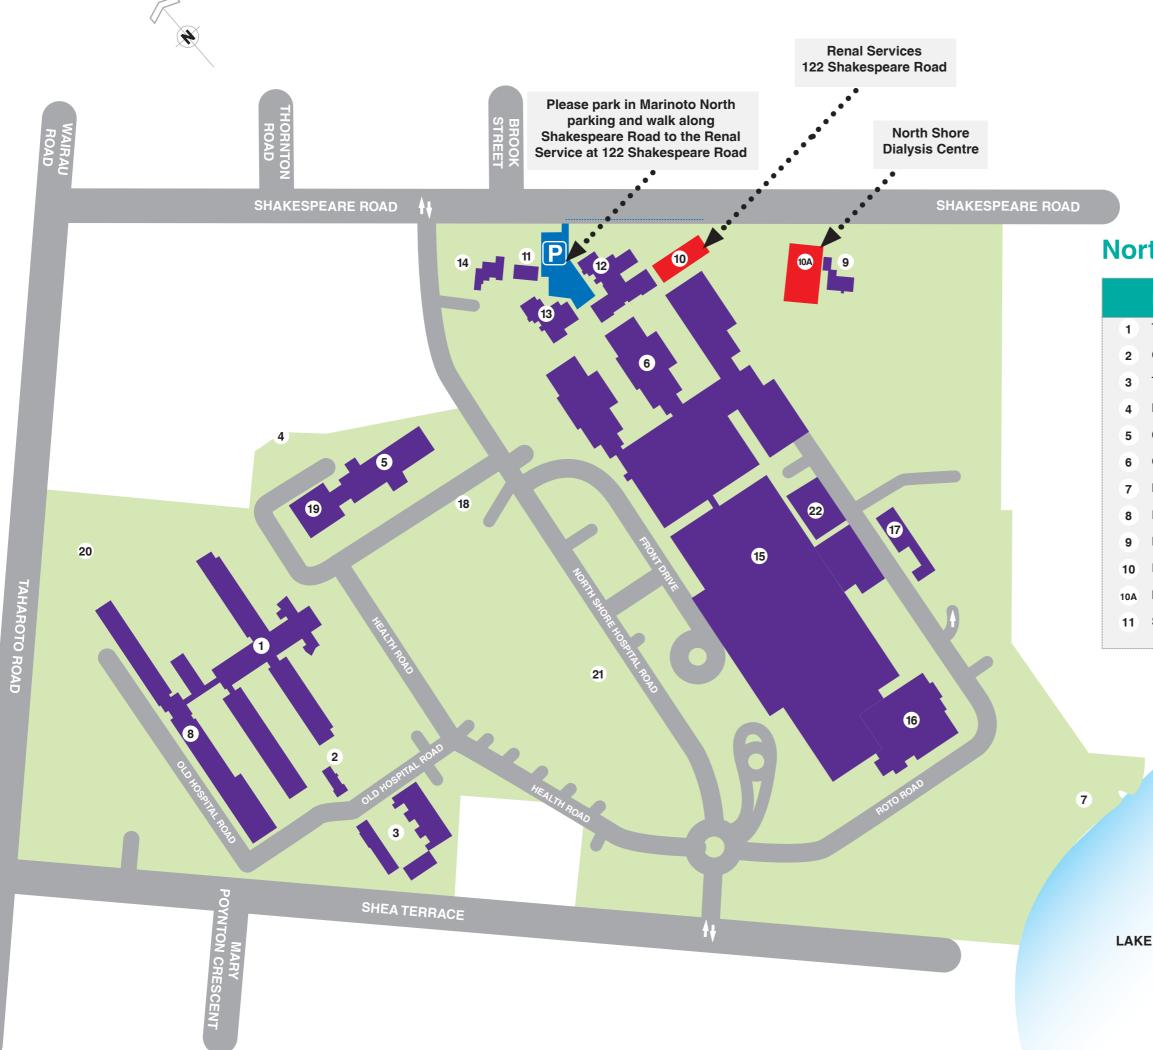

## North Shore Hospital

|   | КЕҮ                              |    |                                  |
|---|----------------------------------|----|----------------------------------|
|   | TAHAROTO MENTAL HEALTH UNIT      | 12 | MARINOTO                         |
|   | GROUNDSMEN'S SHEDS               | 13 | DIABETES SERVICES                |
|   | TRADE WORKSHOPS                  | 14 | RAEBURN HOUSE                    |
|   | BOILER HOUSE                     | 15 | MAIN HOSPITAL BUILDING           |
|   | COMMUNITY HEALTH BUILDING        | 16 | MAIN KITCHEN                     |
|   | GERIATRIC BLOCK                  | 17 | SITE SERVICE AND GENERATOR HOUSE |
|   | LAKESIDE PUMP STATION            | 18 | SUB-STATION                      |
|   | PUPUKE CENTRE                    | 19 | CRÈCHE                           |
|   | DEPARTMENT OF GERIATRIC MEDICINE | 20 | GAS MAIN HOUSE                   |
|   | RENAL SERVICES OFFICE            | 21 | TRAFFIC SERVICES                 |
| 4 | NORTH SHORE DIALYSIS CENTRE      | 22 | HAEMATOLOGY OFFICES              |
|   | STEPPING STONES                  |    |                                  |
|   |                                  |    |                                  |