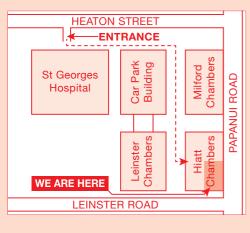

First fold

PARKING - AT ST GEORGES CAR PARK BUILDING, VIA HEATON STREET, OR ON LEINSTER ROAD.

ADDITIONAL CLINICAL INFORMATION: