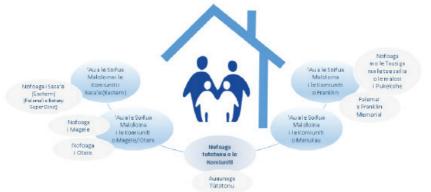

Auaunaga a le Soifua Maloloina a le Komiuniti Samoan

| E lua nofoaga – | <b>u a le Soifua Maloloina i le Komiuniti o Magele/Otara</b><br>la nofoaga – Magele ma Otara. O le falemai e te asiasi i ai e fuafua lava i luga o lau<br>iliga ma le avanoa foi o ni auaunaga. |                                                                              |
|-----------------|-------------------------------------------------------------------------------------------------------------------------------------------------------------------------------------------------|------------------------------------------------------------------------------|
| Tuātusi:        | Falemai a Magele:                                                                                                                                                                               | Mangere Community Health Centre,<br>Level 1, 10 Waddon Place, Mangere        |
|                 | Falemai a Otara:                                                                                                                                                                                | Te Tomokanga Ki Te Ora, 112 Bairds Road,<br>(Cnr Bairds Rd & Alexander Cres) |

### 'Au a le Soifua Maloloina i le Komiuniti e aofia ai:

Tausisoifua Faaitumalo, Fomai Faapitoa mo le Fuafuaina o Taumafa, 'Aufaigaluega o Agafesootai, Fomai Faapitoa mo le Tautala, Tausisoifua Faapitoa mo le Sitoma (Stomal Therapists), Fomai Faapitoa mo le faafoisia o le malosi, 'Aufaigaluega faapitoa mo meafaitino e faaaoga e gasegase i o latou maota, Tausisoifua faapitoa ile tausiga o gasegase o le tagāmimi (tulou) ma feaumamao, 'Aufaigaluega Lagolago o le Aai (Fiva Rumatika), 'Aufaigaluega faapitoa ile vaaiga o Mataupu Ogaoga, 'Aufaigaluega Iloilo o Manaoga, 'Aufaigaluega mo le faamaopoopoina o Auaunaga, 'Aufesoasoani o tausiga faasoifua maloloina, ma Tausisoifua.