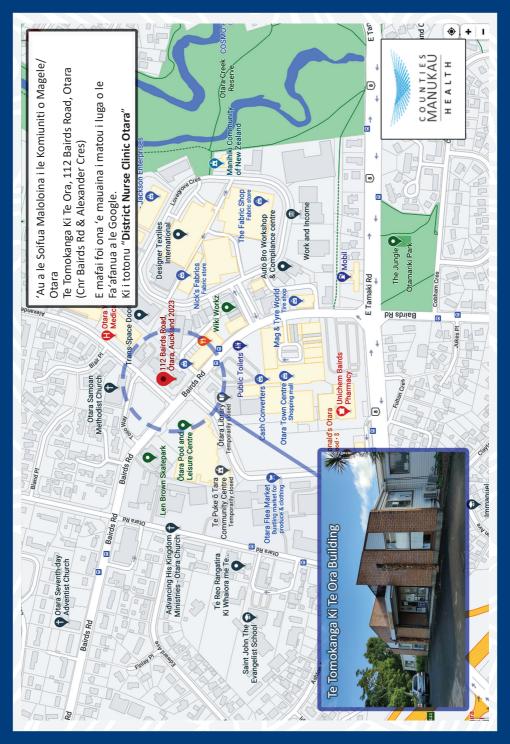

Auaunaga a le Soifua Maloloina a le Komiuniti Samoan

| E lua nofoaga – | <b>u a le Soifua Maloloina i le Komiuniti o Magele/Otara</b><br>la nofoaga – Magele ma Otara. O le falemai e te asiasi i ai e fuafua lava i luga o lau<br>iliga ma le avanoa foi o ni auaunaga. |                                                                              |
|-----------------|-------------------------------------------------------------------------------------------------------------------------------------------------------------------------------------------------|------------------------------------------------------------------------------|
| Tuātusi:        | Falemai a Magele:                                                                                                                                                                               | Mangere Community Health Centre,<br>Level 1, 10 Waddon Place, Mangere        |
|                 | Falemai a Otara:                                                                                                                                                                                | Te Tomokanga Ki Te Ora, 112 Bairds Road,<br>(Cnr Bairds Rd & Alexander Cres) |

| Telefoni:                                    | Falemai a Magele: 09 270 4730                                                                                                                                                                                             |  |  |
|----------------------------------------------|---------------------------------------------------------------------------------------------------------------------------------------------------------------------------------------------------------------------------|--|--|
|                                              | Falemai a Otara: 09 277 3490                                                                                                                                                                                              |  |  |
|                                              | Mo faalavelave faafuasei e vili le Taavale a le falemai – Telefoni 111                                                                                                                                                    |  |  |
| Itulā:                                       | E eseese taimi tatala faatulagaina o le falemai ma e fuafua lava ile<br>falemai oloo 'e asiasi atu i ai. Taimi ile manava o galuega: Faafesootai<br>lau fomai faaleaiga poo se falemai e matala ile taimi maea o galuega. |  |  |
| Falemai laīti<br>a Tausisoifua<br>Faaitumalo | E tatala lenei falemai seia oo ile 7pm ile afiafi o le Aso Gafua ile Aso<br>Faraile. O le a faia se taimi e faatulagaina mo oe.                                                                                           |  |  |