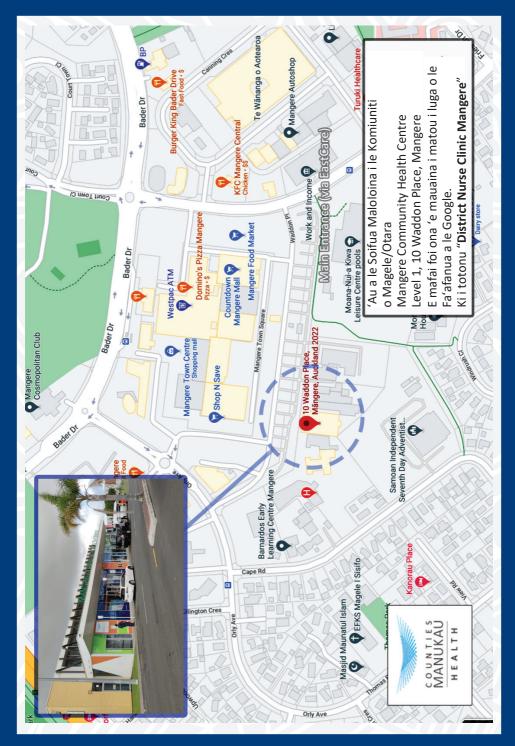

Auaunaga a le Soifua Maloloina a le Komiuniti Samoan

| E lua nofoaga – | <b>u a le Soifua Maloloina i le Komiuniti o Magele/Otara</b><br>la nofoaga – Magele ma Otara. O le falemai e te asiasi i ai e fuafua lava i luga o lau<br>iliga ma le avanoa foi o ni auaunaga. |                                                                              |
|-----------------|-------------------------------------------------------------------------------------------------------------------------------------------------------------------------------------------------|------------------------------------------------------------------------------|
| Tuātusi:        | Falemai a Magele:                                                                                                                                                                               | Mangere Community Health Centre,<br>Level 1, 10 Waddon Place, Mangere        |
|                 | Falemai a Otara:                                                                                                                                                                                | Te Tomokanga Ki Te Ora, 112 Bairds Road,<br>(Cnr Bairds Rd & Alexander Cres) |

| Telefoni:                                    | Falemai a Magele: 09 270 4730                                                                                                                                                                                             |  |  |
|----------------------------------------------|---------------------------------------------------------------------------------------------------------------------------------------------------------------------------------------------------------------------------|--|--|
|                                              | Falemai a Otara: 09 277 3490                                                                                                                                                                                              |  |  |
|                                              | Mo faalavelave faafuasei e vili le Taavale a le falemai – Telefoni 111                                                                                                                                                    |  |  |
| Itulā:                                       | E eseese taimi tatala faatulagaina o le falemai ma e fuafua lava ile<br>falemai oloo 'e asiasi atu i ai. Taimi ile manava o galuega: Faafesootai<br>lau fomai faaleaiga poo se falemai e matala ile taimi maea o galuega. |  |  |
| Falemai laīti<br>a Tausisoifua<br>Faaitumalo | E tatala lenei falemai seia oo ile 7pm ile afiafi o le Aso Gafua ile Aso<br>Faraile. O le a faia se taimi e faatulagaina mo oe.                                                                                           |  |  |