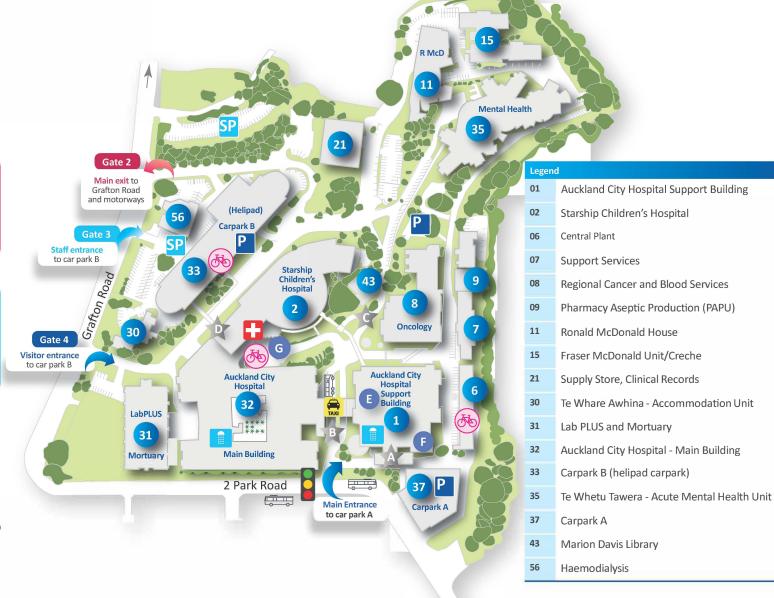

## **Staff Site Map Auckland City Hospital**

Public Parking

Bike storage

Staff Shuttle

Carpark B or the Helipad Carpark

Level 3 outside ED, between ED and Starship entrances

Outside Carpark A, to the right of the level five Hospital Entrance

Public Bus Stop

Taxi Stand

Staff Showers\*

\*For those who DO NOT have one available to them in their department

**Building 1** Level 3

Male- Room 33.035 Female-Room 31.043

**Building 32** Level 5

Uni-sex shower- Room 53.020

A Auckland City Hospital Entrance A

Auckland City Hospital Entrance B

C Starship Children's Hospital Entrance C

D Starship and Auckland City Hospital Entrance D

E Staff Cafeteria - Shops and Retail (Level 5)

Transition Lounge (Level 5)

Children's Emergency Department & Adult Emergency Department